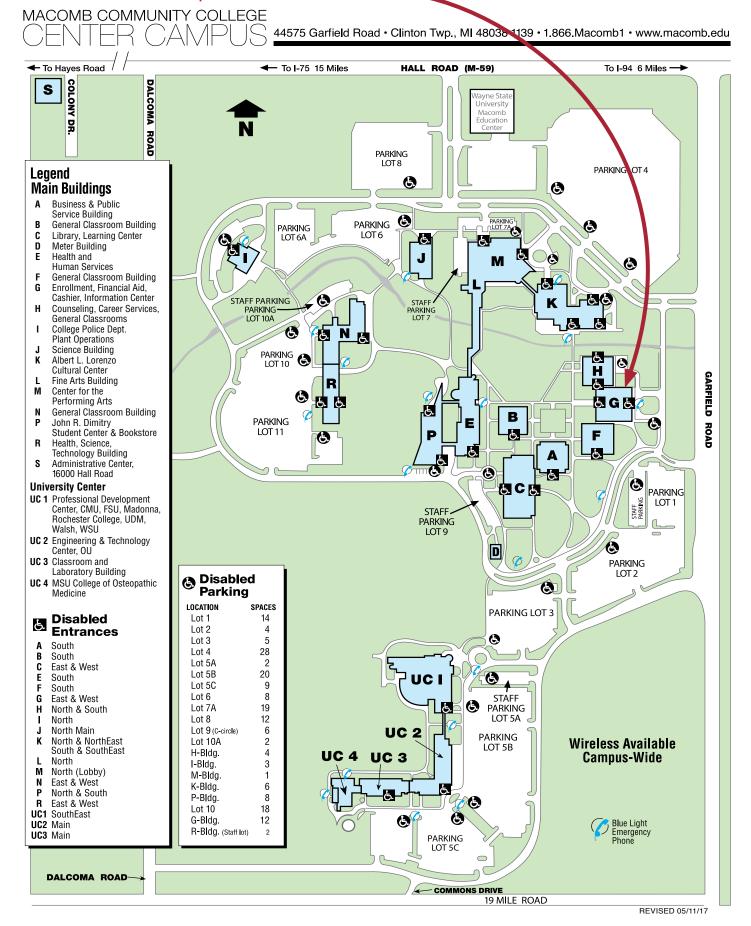

lege Park Annex **D** Administration Building Lot 2 J-Bldg

#### Κ East & West ■ Institutional Research K-Bldg E Classroom Building Lot 3 11 East & West M MarketingPublications T-Bldg Lot 4 2 F Classroom Building 11 R East Middle Lot 4 Staff N-Bldg G Classroom, Admissions North P Sports & Expo Center Lot 5 Counseling, Financial Aid, Career Services Building M-TEC Main **Q** Boiler House Lot 8 **Robert E. Turner Complex** Lot 10 18 J Max Thompson Learning Blue Light Lot 12 R Graphic Technical Building 8 Media Center Emergency Phone **Wireless Available** K John Lewis Student Center Lot 14 S Walter E. Bradley Auditorium, College Police Dept. Community Center/Bookstore Lot 15 Staff Campus-Wide T Mechanical Technical Building Elec.Vehicle Outlet

### To tour Center Campus, start here! G110 -