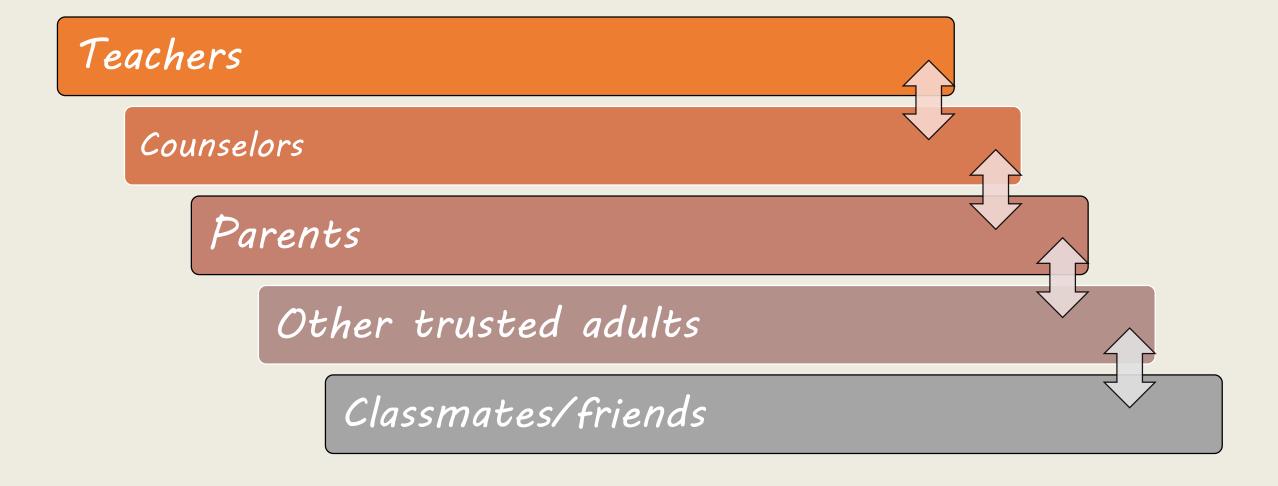

e?

~ Rank them in order of due dates ~



#### Decide what must be worked on first

~ What assignment will require more time and effort? ~

## Routines

 Plan your day in advance and try to keep it consistent

- Set your own deadlines for assignments
- Set rules for yourself
- Establish a system similar to being in the school building
  - Wake-up time
  - Class
  - Study time
  - Breaks











# Schoology

# (S) schoology®

- What is due NOW
- Work for the week is found here
- Assignments are submitted here
- WebEx links and communication with teachers can be done here

## VS.

## PowerSchool





- What has happened and what has been graded
  - Official grades
  - See assignments that are missing
- If you click on your teacher's name, you can email them directly

# Help and Support



#### http://wmhscounseling.weebly.com

Mondays -- 10:30 to 11:15 AM with Mr. Kolpak

https://wcskids.webex.com/meet/kolpak

Tuesdays -- 10:30 to 11:15 AM with Mrs. Pritula

https://wcskids.webex.com/meet/jpritula

<u>Wednesdays</u> -- by appointment only

Click here to contact your counselor

Thursdays -- 10:30 to 11:15 AM with Mr. Lanni

https://wcskids.webex.com/meet/jlanni

<u>Fridays -- 10:30 to 11:15 AM with Mrs. West</u>

https://wcskids.webex.com/meet/awest



## QUESTIONS?